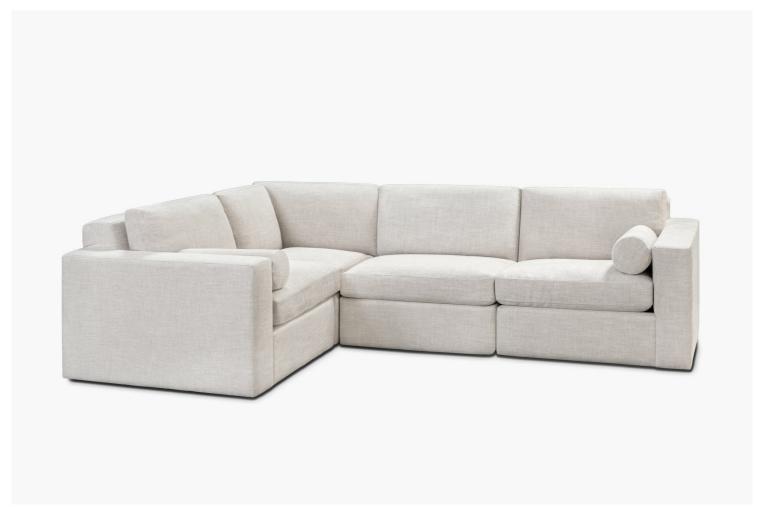

# HARPER MODULAR SECTIONAL

SKU: BC59224-RF-HLSD | HEAVY LINEN | SAND

### **MEASUREMENTS**

- $\cdot\,$  Armless 31 1/2" W x 39" D x 31" H
- $\cdot$  Left/Right Arm Chair 31 1/2" W x 39" D x 31" H
- · Ottoman 32" W x 26" D x 17 1/2" H
- Corner Chair 39" W x 39" D x 31" H

#### PRODUCT DETAILS

- · Hardwood frame
- · Upholstered in Heavy Linen
- · Available in Chalk and Sand
- Modular components are purchased separately
- · Imported
- $\boldsymbol{\cdot}$  Professional upholstery cleaning is recommended

#### **AVAILABLE SIZES**

Right Arm Chair, Armless Chair, Corner Chair, Left Arm Chair and Ottoman